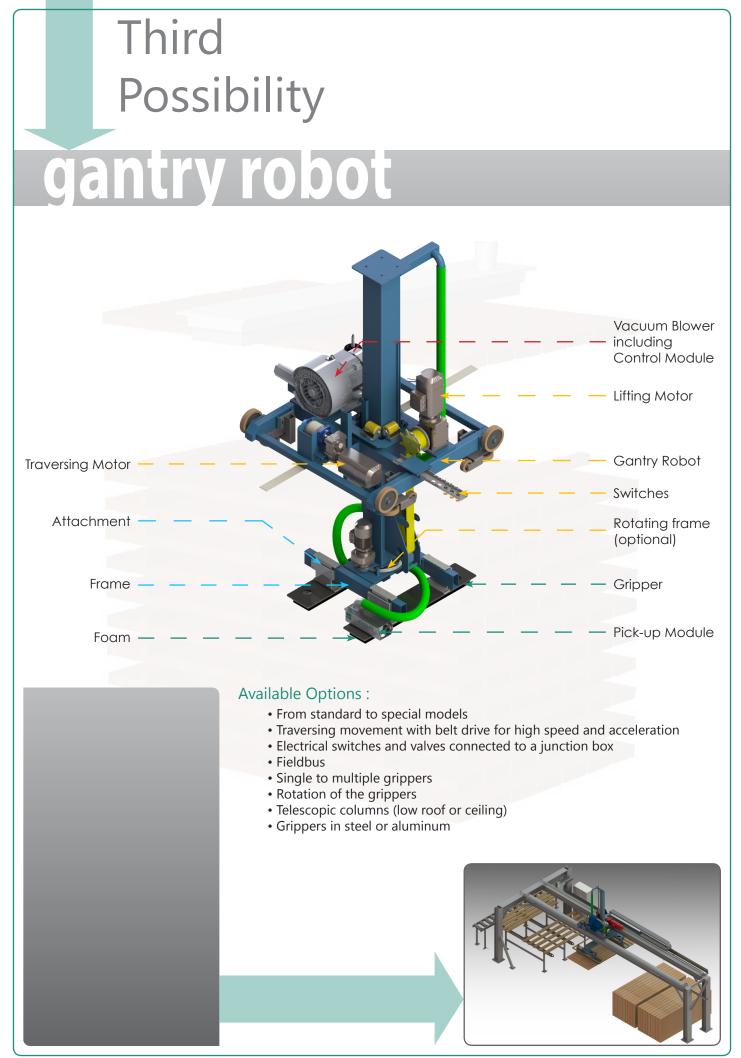

### Available Options :

- Steel or aluminum
- Single to multiple grippers
- Different models of attachments : for robot or lifter
- Electrical switches and valves connected to a junction box
- Fieldbus
- Manual or powered horizontal adjustment of the gripper position