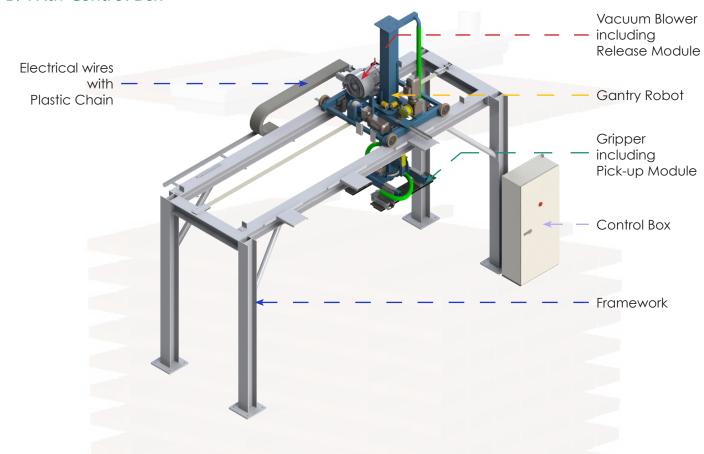

## Fifth Possibility Complete gantry robot B. With Control Box

### Available Options :

- Fixed or mobile framework
- Frequency drive with encoders for speed and optimizing movements
- Traversing movement with belt drive for high speed and acceleration
- Rotation of the grippers
- Telescopic columns (low roof or ceiling)
- Grippers in steel or aluminum
- Up to 5 axis
- Smart Control: allows adjustment and vision of all parameters of the lifters
- Radio Control