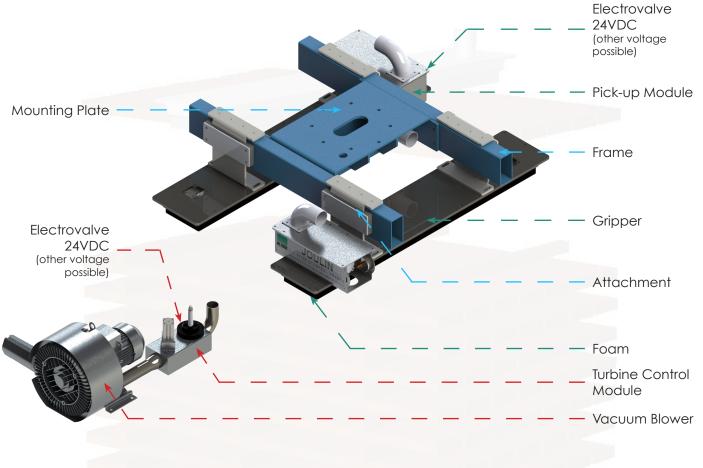

## Second Possibility

### Available Options :

- Steel or aluminum
- Single to multiple grippers
- Different models of attachments : for robot or lifter
- Electrical switches and valves connected to a junction box
- Fieldbus
- Manual or powered horizontal adjustment of the gripper position