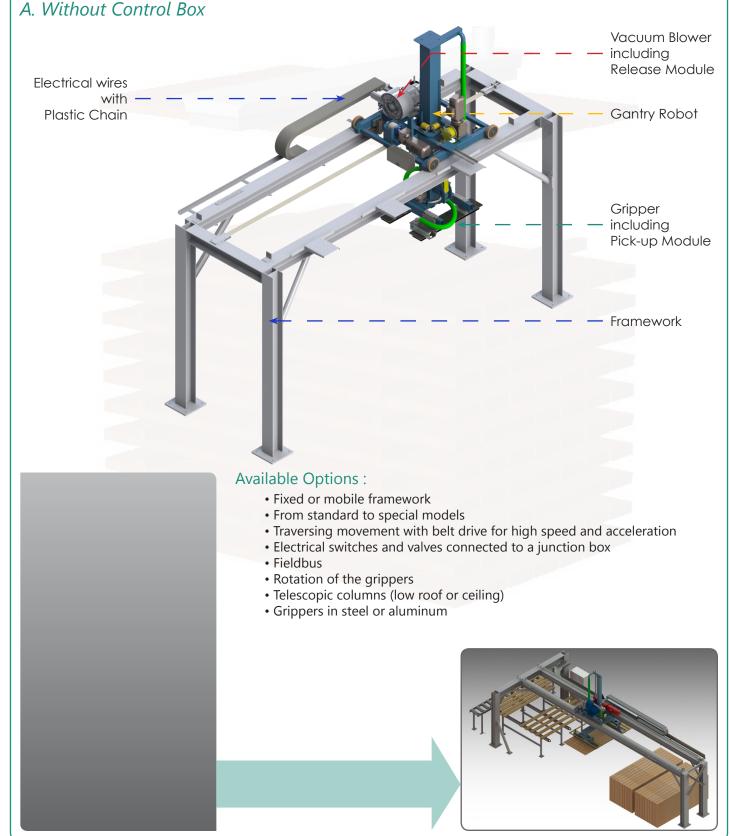

## Fifth Possibility Complete gantry robot B. With Control Box

### Available Options :

- Fixed or mobile framework
- Frequency drive with encoders for speed and optimizing movements
- Traversing movement with belt drive for high speed and acceleration
- Rotation of the grippers
- Telescopic columns (low roof or ceiling)
- Grippers in steel or aluminum
- Up to 5 axis
- Smart Control: allows adjustment and vision of all parameters of the lifters
- Radio Control