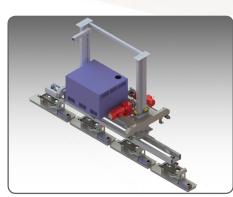

justment of the gripper position







### Lifting capacity - Kg\*

|                  | Range | Range  | Range  | Range  | Range  | Range  | Range   |
|------------------|-------|--------|--------|--------|--------|--------|---------|
|                  | 200   | 500    | 700    | 1000   | 2000   | 3000   | 5000    |
| Maximum capacity | 200   | 500    | 700    | 1000   | 2000   | 3000   | 5000    |
| Kg (Lbs)*        | (440) | (1100) | (1540) | (2200) | (4400) | (6600) | (11000) |
| Cycle time*      | 10    | 7      | 6      | 5      | 4.5    | 3.5    | 3       |

<sup>\*</sup>Varies in relation with strokes and weight \*Can be higher depending on lengths and weight of the products



200 TC with 2 grippers



500 TS with 4 grippers



700 TS with 5 grippers



1000 TS with 4 grippers



2000 TS with grippers for single pieces



Gantry robot without lifting

# Fourth Possibility

# complete gantry robot



## Fifth Possibility Complete gantry robot B. With Control Box



### Available Options :

- Fixed or mobile framework
- Frequency drive with encoders for speed and optimizing movements
- Traversing movement with belt drive for high speed and acceleration
- Rotation of the grippers
- Telescopic columns (low roof or ceiling)
- Grippers in steel or aluminum
- Up to 5 axis
- Smart Control: allows adjustment and vision of all parameters of the lifters
- Radio Control









2551 Hwy 70 West HICKORY - NC 28602 Phone : +(001)828 327 2290 Fax : +(001)828 327 8678 17 avenue des Grenots F-91150 ETAMPES Phone : +33 (0)1 69 92 16 16 Fax : +33 (0)1 64 94 21 35

E-mail : wood@jo