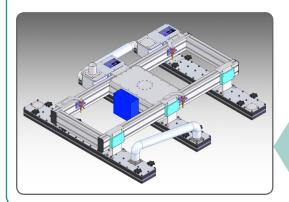

offers a quick response to supply the best solution for you.

With manufacturing and design facilities in Europe and the USA, see for yourself why 60 countries and counting trust **JOULIN** for their handling projects.

17 avenue des Grenots F-91150 ETAMPES Phone: +33 (0)1 69 92 16 16 Fax: +33 (0)1 64 94 21 35

Europe:



2551 Hwy 70 SW HICKORY - NC 28602 Phone: +(001)828 327 2290 Fax: +(001)828 327 8678

USA:

http://www.joulin.com E-mail: grippers@joulin.com



www.joulin.com

## Second Possibility

# grippers & frame



### Available Options :

- Steel or aluminum
- Single to multiple grippers
- Different models of attachments : for robot or lifter
- Electrical switches and valves connected to a junction box
- Fieldbus
- Manual or powered horizontal adjustment of the gripper position







### Lifting capacity - Kg\*

|                  | Range | Range  | Range  | Range  | Range  | Range  | Range   |
|------------------|-------|--------|--------|--------|--------|--------|---------|
|                  | 200   | 500    | 700    | 1000   | 2000   | 3000   | 5000    |
| Maximum capacity | 200   | 500    | 700    | 1000   | 2000   | 3000   | 5000    |
| Kg (Lbs)*        | (440) | (1100) | (1540) | (2200) | (4400) | (6600) | (11000) |
| Cycle time*      | 10    | 7      | 6      | 5      | 4.5    | 3.5    | 3       |

<sup>\*</sup>Varies in relation with strokes and weight \*Can be higher depending on lengths and weight of the products



200 TC with 2 grippers



500 TS with 4 grippers



700 TS with 5 grippers



1000 TS with 4 grippers



2000 TS with grippers for single