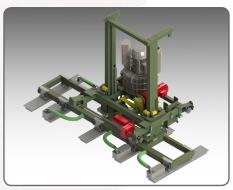

tion box
- Fieldbus
- Manual or powered horizontal adjustment of the gripper position







### Lifting capacity - Kg\*

|                  | Range | Range  | Range  | Range  | Range  | Range  | Range   |
|------------------|-------|--------|--------|--------|--------|--------|---------|
|                  | 200   | 500    | 700    | 1000   | 2000   | 3000   | 5000    |
| Maximum capacity | 200   | 500    | 700    | 1000   | 2000   | 3000   | 5000    |
| Kg (Lbs)*        | (440) | (1100) | (1540) | (2200) | (4400) | (6600) | (11000) |
| Cycle time*      | 10    | 7      | 6      | 5      | 4.5    | 3.5    | 3       |

<sup>\*</sup>Varies in relation with strokes and weight \*Can be higher depending on lengths and weight of the products



200 TC with 2 grippers



500 TS with 4 grippers



700 TS with 5 grippers



1000 TS with 4 grippers



2000 TS with grippers for single pieces



Gantry robot without lifting

# Fourth Possibility

# complete gantry robot



## Fifth Possibility Complete gantry robot B. With Control Box



### Available Options :

- Fixed or mobile framework
- Frequency drive with encoders for speed and optimizing movements
- Traversing movement with belt drive for high speed and acceleration
- Rotation of the grippers
- Telescopic columns (low roof or ceiling)
- Grippers in steel or aluminum
- Up to 5 axis
- Smart Control: allows adjustment and vision of all parameters of the lifters
- Radio Control









2551 Hwy 70 West HICKORY - NC 28602 Phone : +(001)828 327 2290 Fax : +(001)828 327 8678 17 avenue des Grenots F-91150 ETAMPES Phone : +33 (0)1 69