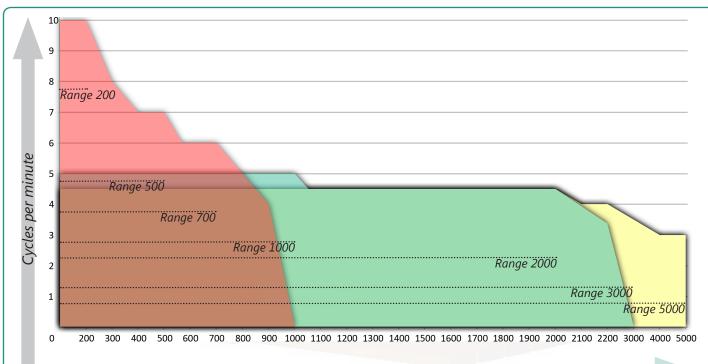

### Lifting capacity - Kg\*

|                  | Range | Range  | Range  | Range  | Range  | Range  | Range   |
|------------------|-------|--------|--------|--------|--------|--------|---------|
|                  | 200   | 500    | 700    | 1000   | 2000   | 3000   | 5000    |
| Maximum capacity | 200   | 500    | 700    | 1000   | 2000   | 3000   | 5000    |
| Kg (Lbs)*        | (440) | (1100) | (1540) | (2200) | (4400) | (6600) | (11000) |
| Cycle time*      | 10    | 7      | 6      | 5      | 4.5    | 3.5    | 3       |

<sup>\*</sup>Varies in relation with strokes and weight \*Can be higher depending on lengths and weight of the products

200 TC with 2 grippers

500 TS with 4 grippers

700 TS with 5 grippers

1000 TS with 4 grippers