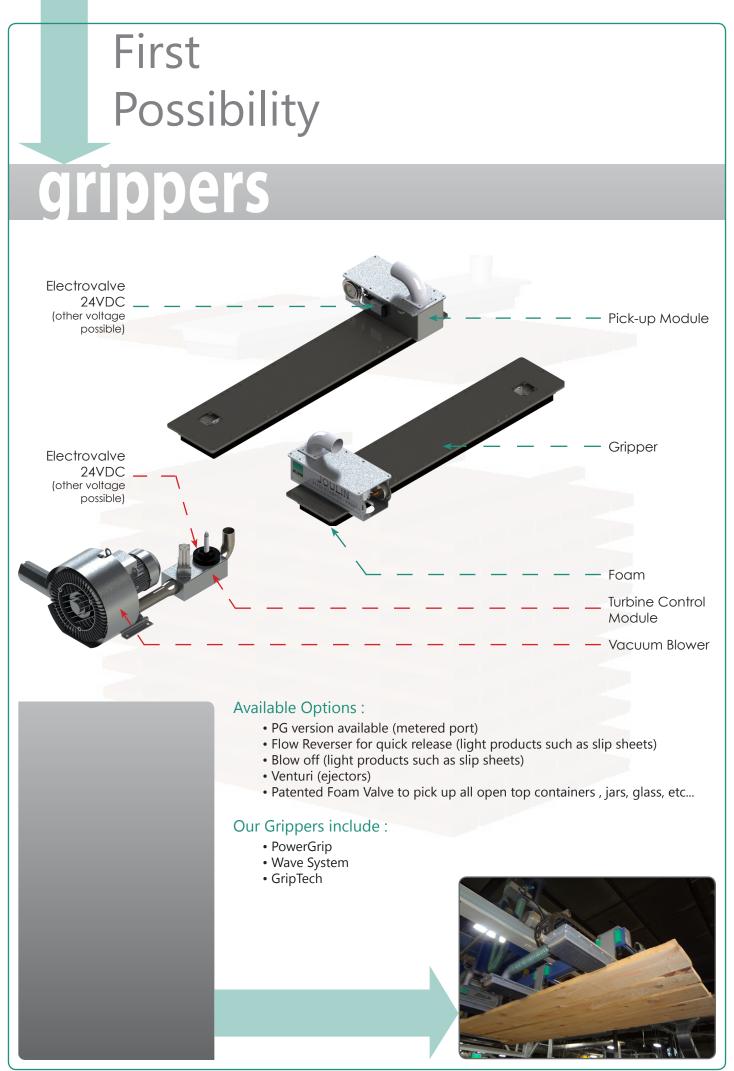

# grippers & frame

### Available Options :

- Steel or aluminum
- Single to multiple grippers
- Different models of attachments : for robot or lifter
- Electrical switches and valves connected to a junction box
- Fieldbus
- Manual or powered horizontal adjustment of the gripper position