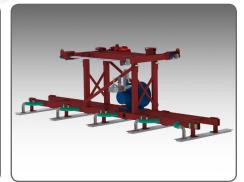

Lifting capacity - Kg\*

|                  | Range | Range  | Range  | Range  | Range  | Range  | Range   |
|------------------|-------|--------|--------|--------|--------|--------|---------|
|                  | 200   | 500    | 700    | 1000   | 2000   | 3000   | 5000    |
| Maximum capacity | 200   | 500    | 700    | 1000   | 2000   | 3000   | 5000    |
| Kg (Lbs)*        | (440) | (1100) | (1540) | (2200) | (4400) | (6600) | (11000) |
| Cycle time*      | 10    | 7      | 6      | 5      | 4.5    | 3.5    | 3       |

<sup>\*</sup>Varies in relation with strokes and weight \*Can be higher depending on lengths and weight of the products



200 TC with 2 grippers



500 TS with 4 grippers



700 TS with 5 grippers



1000 TS with 4 grippers



2000 TS with grippers for single pieces



Gantry robot without lifting

# Fourth Possibility

# complete gantry robot



## Fifth Possibility Complete gantry robot B. With Control Box



### Available Options :

- Fixed or mobile framework
- Frequency drive with encoders for speed and optimizing movements
- Traversing movement with belt drive for high speed and acceleration
- Rotation of the grippers
- Telescopic columns (low roof or ceiling)
- Grippers in steel or aluminum
- Up to 5 axis
- Smart Control: allows adjustment and vision of all parameters of the lifters
- Radio Control









2551 Hwy 70 West HICKORY - NC 28602 Phone : +(001)828 327 2290 Fax : +(001)828 327 8678 17 avenue des Grenots F-91150 ETAMPES Phone : +33 (0)1 69 92 16 16 Fax : +33 (0)1 64 94 21 35

E-mail : wood@joulin.com

#### Have a problem handling your