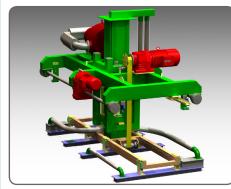

## Fifth Possibility Complete gantry robot B. With Control Box

### Available Options :

- Fixed or mobile framework
- Frequency drive with encoders for speed and optimizing movements
- Traversing movement with belt drive for high speed and acceleration
- Rotation of the grippers
- Telescopic columns (low roof or ceiling)
- Grippers in steel or aluminum
- Up to 5 axis
- Smart Control: allows adjustment and vision of all parameters of the lifters
- Radio Control